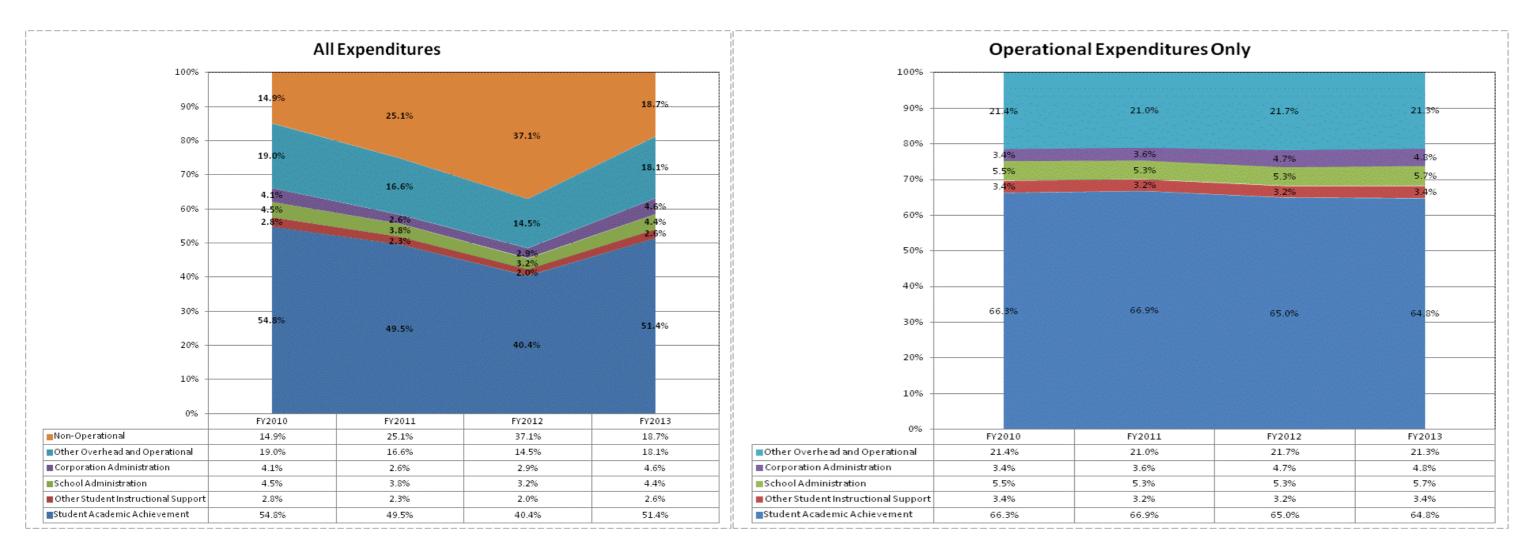

|                | FY06 % of Total                                                             |                                                                                                                                                                                                              | FY09 % of Total                                                                                                              | F                                                                                                                                                      | Y12 % of Total                                                                                                                                                                                         | F                                                                                                                                                                                                                     | Y13 % of Total                                                                                                                                                                                                                                                                   |
|----------------|-----------------------------------------------------------------------------|--------------------------------------------------------------------------------------------------------------------------------------------------------------------------------------------------------------|------------------------------------------------------------------------------------------------------------------------------|--------------------------------------------------------------------------------------------------------------------------------------------------------|--------------------------------------------------------------------------------------------------------------------------------------------------------------------------------------------------------|-----------------------------------------------------------------------------------------------------------------------------------------------------------------------------------------------------------------------|----------------------------------------------------------------------------------------------------------------------------------------------------------------------------------------------------------------------------------------------------------------------------------|
| ) FY 2006      | Exp                                                                         | FY 2009                                                                                                                                                                                                      | Exp                                                                                                                          | FY 2012                                                                                                                                                | Ехр                                                                                                                                                                                                    | FY 2013                                                                                                                                                                                                               | Exp                                                                                                                                                                                                                                                                              |
| t \$5,233,400  | 54.3%                                                                       | \$6,193,828                                                                                                                                                                                                  | 55.1%                                                                                                                        | \$6,491,635                                                                                                                                            | 40.4%                                                                                                                                                                                                  | \$6,494,212                                                                                                                                                                                                           | 51.4%                                                                                                                                                                                                                                                                            |
| rt \$692,047   | 7.2%                                                                        | \$821,012                                                                                                                                                                                                    | 7.3%                                                                                                                         | \$836,447                                                                                                                                              | 5.2%                                                                                                                                                                                                   | \$891,399                                                                                                                                                                                                             | 7.1%                                                                                                                                                                                                                                                                             |
| al \$2,394,265 | 24.9%                                                                       | \$2,496,531                                                                                                                                                                                                  | 22.2%                                                                                                                        | \$2,790,066                                                                                                                                            | 17.3%                                                                                                                                                                                                  | \$2,875,509                                                                                                                                                                                                           | 22.8%                                                                                                                                                                                                                                                                            |
| al \$1,312,887 | 13.6%                                                                       | \$1,721,798                                                                                                                                                                                                  | 15.3%                                                                                                                        | \$5,966,139                                                                                                                                            | 37.1%                                                                                                                                                                                                  | \$2,362,799                                                                                                                                                                                                           | 18.7%                                                                                                                                                                                                                                                                            |
| al \$9,632,598 |                                                                             | \$11,233,169                                                                                                                                                                                                 |                                                                                                                              | \$16,084,288                                                                                                                                           |                                                                                                                                                                                                        | \$12,623,919                                                                                                                                                                                                          |                                                                                                                                                                                                                                                                                  |
|                | \$5,233,400           \$692,047           \$2,394,265           \$1,312,887 | FY 2006         Exp           tt         \$5,233,400         54.3%           rt         \$692,047         7.2%           al         \$2,394,265         24.9%           st         \$1,312,887         13.6% | FY 2006ExpFY 2009at\$5,233,40054.3%\$6,193,828\$692,0477.2%\$821,012at\$2,394,26524.9%\$2,496,531\$1,312,88713.6%\$1,721,798 | FY 2006ExpFY 2009Expit\$5,233,40054.3%\$6,193,82855.1%it\$692,0477.2%\$821,0127.3%it\$2,394,26524.9%\$2,496,53122.2%it\$1,312,88713.6%\$1,721,79815.3% | FY 2006ExpFY 2009ExpFY 2012at\$5,233,400\$4.3%\$6,193,828\$55.1%\$6,491,635\$692,0477.2%\$821,0127.3%\$836,447at\$2,394,26524.9%\$2,496,53122.2%\$2,790,066\$1,312,88713.6%\$1,721,79815.3%\$5,966,139 | FY 2006ExpFY 2009ExpFY 2012Exp\$5,233,40054.3%\$6,193,82855.1%\$6,491,63540.4%\$692,0477.2%\$821,0127.3%\$836,4475.2%\$2,394,26524.9%\$2,496,53122.2%\$2,790,06617.3%\$1,312,88713.6%\$1,721,79815.3%\$5,966,13937.1% | FY 2006ExpFY 2009ExpFY 2012ExpFY 2013it\$5,233,400\$4.3%\$6,193,828\$5.1%\$6,491,63540.4%\$6,494,212it\$692,0477.2%\$821,0127.3%\$836,4475.2%\$891,399it\$2,394,26524.9%\$2,496,53122.2%\$2,790,06617.3%\$2,875,509it\$1,312,88713.6%\$1,721,79815.3%\$5,966,13937.1%\$2,362,799 |

|                                                                        | FY 2006 | FY 2009 |  |
|------------------------------------------------------------------------|---------|---------|--|
| Student Instructional Expenditures (Academic Achievement plus Support) | 61.5%   | 62.4%   |  |

| FY 2012 | FY 2013 |
|---------|---------|
| 45.6%   | 58.5%   |

|                                                                                            |                       |                      |                     |                     | Increase from  |
|--------------------------------------------------------------------------------------------|-----------------------|----------------------|---------------------|---------------------|----------------|
| Account                                                                                    | FY 2006               | FY 2009              | FY 2012             | FY 2013             | FY 2006        |
| Student Academic Achievement                                                               |                       |                      |                     |                     |                |
| 11050 Regular Programs; Full Day Kindergarten                                              | \$12,443              | \$75,149             | \$147,899           | \$208,178           | > 500%         |
| 11100 Regular Programs; Elementary                                                         | \$1,673,053           | \$2,218,601          | \$2,430,051         | \$2,641,571         | 58%            |
| 11200 Regular Programs; Middle/Junior High                                                 | \$794,741             | \$925,733            | \$980,179           | \$876,296           | 10%            |
| 11300 Regular Programs; High School                                                        | \$735,375             | \$1,285,899          | \$955,625           | \$959,378           | 30%            |
| 11355 Regular Programs; High School; Academic Honors High Ability Student Programs         | \$0                   | \$28,162             | \$231,181           | \$233,962           | N/A            |
| 11410 Vocational Education; Agriculture A                                                  | \$44,629              | \$70,918             | \$76,862            | \$79,092            | 77%            |
| 11450 Vocational Education; Consumer and Homemaking                                        | \$55,952              | \$79,272             | \$57,924            | \$57,723            | 3%             |
| 11470 Vocational Education; Business Education                                             | \$37,962              | \$62,952             | \$135,828           | \$141,785           | 273%           |
| 11480 Vocational Education; Industrial Education A                                         | \$189,478             | \$64,945             | \$185,804           | \$190,180           | 0%             |
| 11590 Other Vocational Education Programs                                                  | \$15,188              | \$43,979             | \$26,324            | \$17,490            | 15%            |
| 12110 Gifted And Talented; Gifted and Talented                                             | \$10,602              | \$43,517             | \$25,260            | \$32,860            | 210%           |
| 12350 Physical Impairment; Homebound                                                       | \$3,869               | \$395                | \$884               | \$0<br>\$0          | -100%          |
| 12520 Culturally Different; Compensatory                                                   | \$1,269               | \$0                  | \$0<br>\$0          | \$0                 | -100%          |
| 12610 Learning Disability                                                                  | \$0                   | \$0                  | \$0                 | \$481,098           | N/A            |
| 12810 Special Education Preschool                                                          | \$21,479              | \$16,500             | \$52,250            | \$38,097            | 77%            |
| 12900 Other Special Programs                                                               | \$300                 | \$0<br>\$6 862       | \$93<br>\$282       | \$0<br>\$0          | -100%          |
| 14100 Summer School Programs; Elementary                                                   | \$4,041               | \$6,863<br>\$2,477   | \$282<br>\$152      | \$0<br>\$0          | -100%          |
| 14200 Summer School Programs; Middle/Junior High School                                    | \$1,546<br>\$26,205   | \$3,177              | \$153<br>\$15 727   | \$0<br>\$21.601     | -100%          |
| 14300 Summer School Programs; High School<br>16100 Remediation Testing                     | \$26,205<br>\$2,470   | \$42,491<br>\$24,140 | \$15,727<br>\$2,533 | \$21,601<br>\$2,155 | -18%<br>-13%   |
| 17300 Payments to Other Governmental Units Within State; Area Vocational School (Participa | \$40,099              | \$24,149<br>\$61,015 | \$2,555<br>\$10,434 | \$5,873             | -13%           |
| 17400 Payments to Other Governmental Units Within State; Joint Services and Supply; Speci  | \$40,099<br>\$400,134 | \$573,896            | \$605,012           | \$3,873<br>\$81,626 | -80%           |
| 17900 Payments to Other Governmental Units Within State; John Services and Supply, Speci   | \$400,154<br>\$0      | \$20,949             | \$13,857            | \$01,020<br>\$0     | -00 %          |
| 22110 Improvement of Instruction; Service Area Direction                                   | \$6,795               | \$20,949             | \$64,552            | \$79,711            | > 500%         |
| 22120 Improvement of Instruction; Instruction and Curriculum Development                   | \$0,755<br>\$0        | \$0                  | \$49,327            | \$63,359            | > 500 %<br>N/A |
| 22130 Improvement of Instruction; Instructional Staff Training                             | \$30,484              | \$16,694             | \$4,208             | \$10,525            | -65%           |
| 22190 Improvement of Instruction; Other Improvement of Instructional Services              | \$0                   | \$0                  | \$82,211            | \$0                 | N/A            |
| 22220 Library/Media Services; School Library                                               | \$151,005             | \$205,896            | \$102,777           | \$117,105           | -22%           |
| 22310 Instruction, Related Technology; Technology Service Supervision and Administration   | \$68,035              | \$89,257             | \$23,436            | \$960               | -99%           |
| 22900 Other Support Service, Instructional Staff                                           | \$0                   | \$36,455             | \$68,173            | \$65,154            | N/A            |
| 25525 Computers Purchased in Lieu of Textbooks                                             | \$0                   | \$0                  | \$8,262             | \$2,145             | N/A            |
| 25560 Textbooks for Rent or Resale; Textbooks and Workbooks                                | \$117,033             | \$169,330            | \$134,525           | \$86,287            | -26%           |
| 26497 2007 Account Code - Teachers Retirement Fund                                         | \$219,224             | \$0                  | \$0                 | \$0                 | N/A            |
| Student Academic Achievement Total                                                         | \$4,663,411           | \$6,193,828          | \$6,491,635         | \$6,494,212         | 39%            |
|                                                                                            |                       |                      |                     |                     |                |
| Student Instructional Support                                                              |                       |                      |                     |                     |                |
| 21220 Guidance Services; Counseling Services                                               | \$196,723             | \$263,294            | \$266,399           | \$278,855           | 42%            |
| 21250 Guidance Services; Records Maintenance                                               | \$0                   | \$0                  | \$392               | \$815               | N/A            |
| 21340 Health Services; Nurse Services                                                      | \$32,707              | \$45,899             | \$48,029            | \$50,872            | 56%            |
| 21390 Health Services; Other Health Services                                               | \$0                   | \$0                  | \$0                 | \$0                 | N/A            |
| 24100 Office of The Principal                                                              | \$346,973             | \$485,487            | \$501,506           | \$540,769           | 56%            |
| 24900 Other Support Services, School Administration                                        | \$18,180              | \$26,332             | \$20,122            | \$20,089            | 10%            |
| Student Instructional Support Total                                                        | \$594,583             | \$821,012            | \$836,447           | \$891,399           | 50%            |
|                                                                                            |                       |                      |                     |                     |                |
| Overhead and Operational                                                                   |                       | <b>.</b>             | <b>.</b>            | <b>.</b>            |                |
| 23110 Board of Education; Service Area Direction                                           | \$29,968              | \$33,125             | \$31,915            | \$30,043            | 0%             |
| 23150 Board of Education; Legal Services                                                   | \$1,429               | \$5,495              | \$3,301             | \$6,931             | 385%           |
| 23160 Board of Education; Promotion Expenses                                               | \$2,754               | \$135                | \$2,606             | \$1,693             | -39%           |
| 23210 Executive Administration; Office of The Superintendent                               | \$189,435             | \$264,195            | \$299,017           | \$275,235           | 45%            |